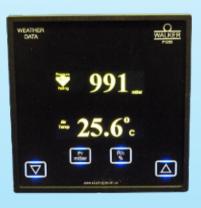

#### P1255 Weather Indicator

Standard DIN 43700 case; 144 x 144 mm – depth 110mm Weight: 1.2 Kg Mounted by panel clips or drilled frame supplied. Cables: 4.5 to 7 mm dia. Displays (selectable): •Barometric Pressure and Trend •Air Temperature •Relative Humidity •Water Temperature Front panel splash proof when installed correctly.

Indicator Type Approved to EMC European Directive IEC 60945

John Lilley & Gillie Ltd Tel: +44 191 270 4260 Web: www.jlgmarine.com Email: sales@jlgmarine.com