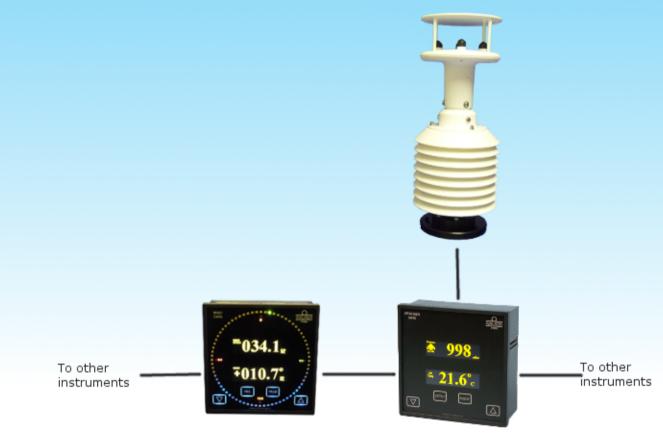

LILLEY & GILLIE

Directing International Shipping since 1812

The Walker 5002 system combines a modern ultrasonic wind speed and direction vane with weather reporting sensors.

The ultrasonic wind vane gives high accuracy with no moving parts to wear out. Combined in a robust package to report air temperature, humidity and barometric pressure. This can be enhanced with the optional water temperature sensor.

The sensor connects directly to the standard Walker DIN 144 wind speed & direction indicator (P1249) and weather indicator (P1255).

#### P1003 Sensor

The sensor converts wind & weather information into serial digital data. Data is displayed by the P1249 & P1255 Indicators in digital format and also in analogue for wind direction. The instrument interfaces in NMEA 0183/RS422 to other ship systems.