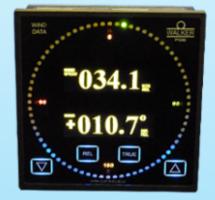

#### P1249 Wind Speed & Direction Indicator

Standard DIN 43700 case; 144 x 144 mm – depth 110mm Weight: 1.2 Kg Mounted by panel clips or drilled frame supplied. Cables: 4.5 to 7 mm dia. Units: Knots, Metres/Sec and Kilometres/Hour.

Front panel splash proof when installed correctly. Indicator Type Approved to EMC European Directive IEC 60945