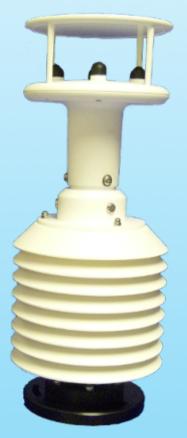

#### P1003 Sensor

The sensor converts wind & weather information into serial digital data. Data is displayed by the P1249 & P1255 Indicators in digital format and also in analogue for wind direction. The instrument interfaces in NMEA 0183/RS422 to other ship systems.

Sensor Mounting by base flange, with 3 elongated slots. Sealed to IP65 (when correctly mounted) Weight: 2.0Kg plus 3kg for 40 metre cable and connector assembly.