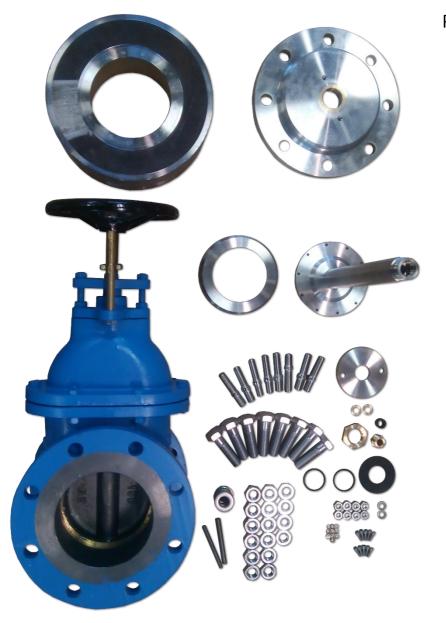

- Cable Gland
- Locking Device
- Pull/Lock Flange
- Cover Flange
- Transponder/ Cable Tube
- Gate Valve
- Sensor Holder (only 3817.0016)

**ALPHATRON** 

Marine

- Hull Flange - Uncoated

#### Package overview

Hull flange Steel Gate valve Cover flange Transducer Rubber lined Sensor holder (only 3817.0016) Cover sensor holder Tube Pull/lock flange Lock nut Gland Gland rings Gland seal O-ring Stud Washer Hex nut Hex head bolt Socket head screw Spring washer Stud Hex nut Spring washer Spacer ring Neoprene Gasket ring Fibre plate Liquid gasket Loctite 574 (tube 25ml) O-ring grease Installation Manual