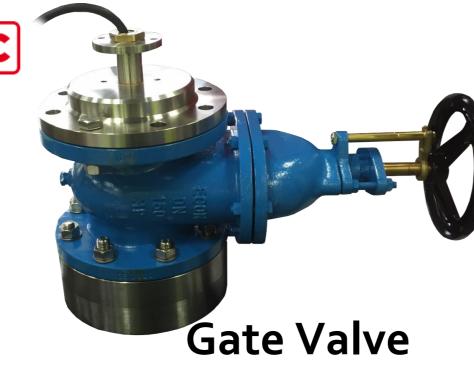

### Gate Valve

- LR approved valve
- 3.2 material certificate for the hull flange.

# Gate Valve