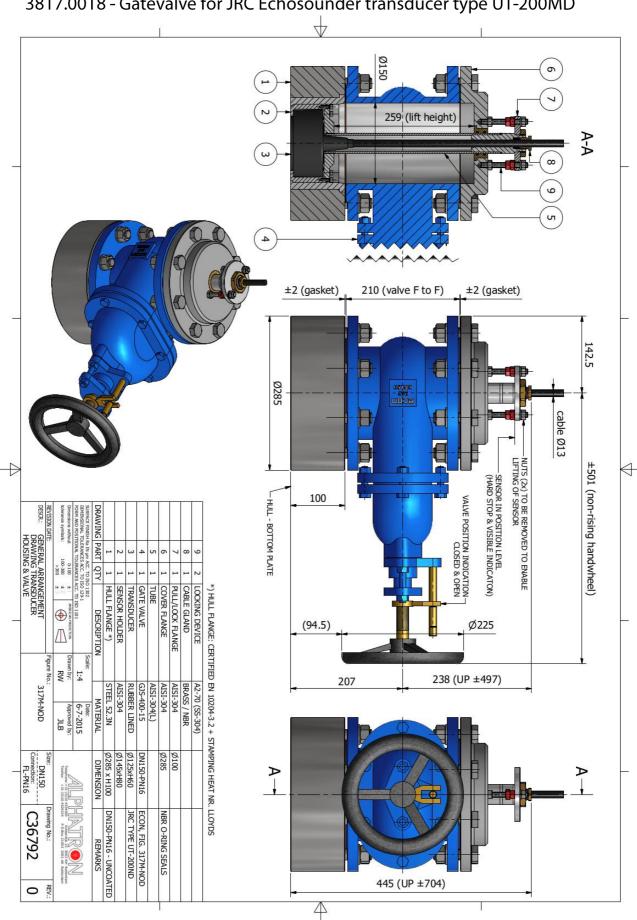

#### Ordering information

| 3817.0016 | Gatevalve for JRC Echosounder transducer type UT-50MD  |
|-----------|--------------------------------------------------------|
| 3817.0018 | Gatevalve for JRC Echosounder transducer type UT-200MD |