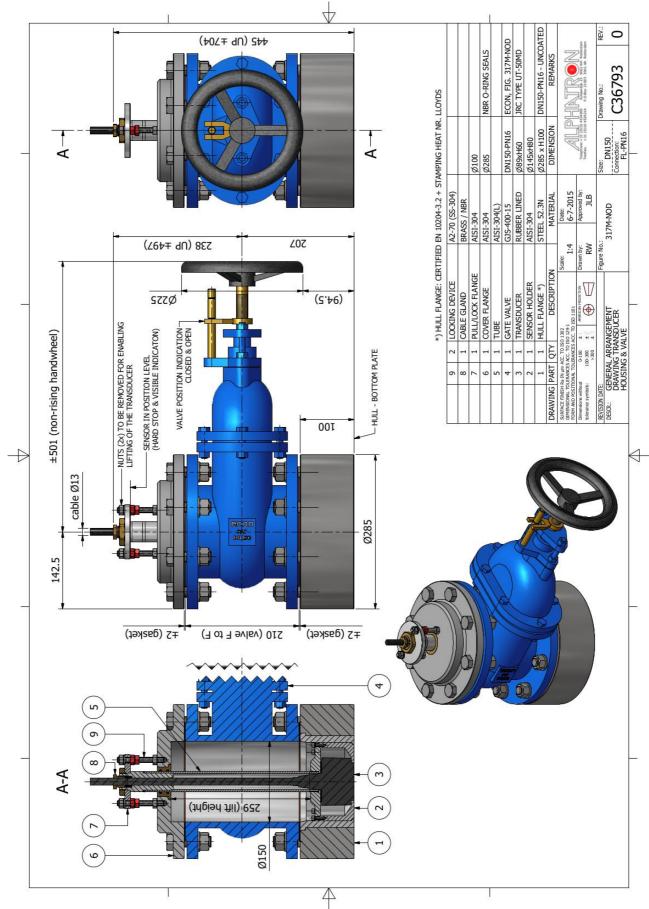

#### Ordering information

| 3817.0016 | Gatevalve for JRC Echosounder transducer type UT-50MD  |
|-----------|--------------------------------------------------------|
| 3817.0018 | Gatevalve for JRC Echosounder transducer type UT-200MD |

#### 3817.0016 - Gatevalve for JRC Echosounder transducer type UT-50MD

Specifications subject to change without notice. The information in this document does not form part of any quotation or contract

**ALPHATRON** 